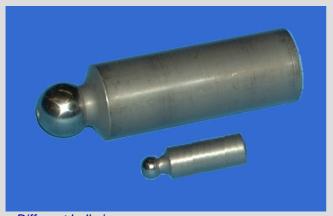

## Finishing of different ball pins

Superfinishing Machine type 2 SPHK 3 automatic loading and unloading

Rough and final finishing of the ball

Different ball pins

## **Machining Data**

Material steel
Hardness nitrided surface
Coolant Honilo 987
Cycle time 7,5 s
stock removal 0,020 mm

Roughness fine turned finished

Ball shape fine turned

Ball shape fine turned  $3 - 5 \mu m$  finished  $1 - 1,5 \mu m$  ball diameter tolerance 0,007 mm