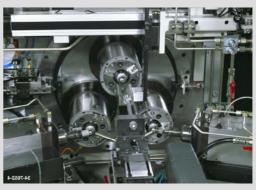

## Finishing of different ball pins

Superfinishing Machine type 2 SPHK 3 automatic loading and unloading

Rough and final finishing of the ball

Different ball pins

## **Advantages and machine features**

- ♦ No running-in behaviour
- Improvement of surface and shape after turning and hardening
- High life time of cup wheels by means of CNC controlled tools
- Using of CBN and ceramic cup wheels